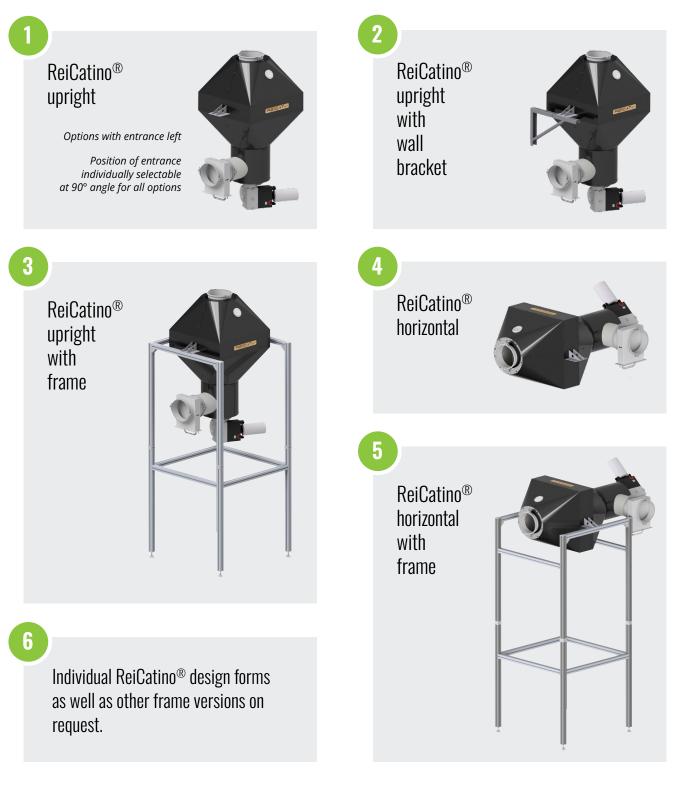

#### Mounting

or

Frame (36 kg) on request

*Wall bracket (6 kg)* flexible mounting (on request)

## VERSIONS

Image: Image

www.reicat-coffee.com

catalytic air purification solutions designed for shop roasters