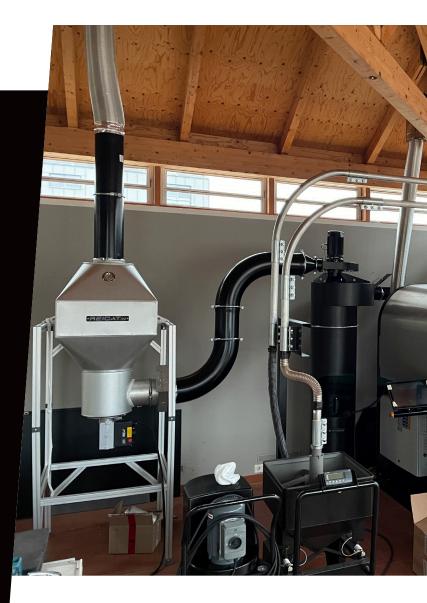

# ReiCat offers the needed solution

Our ReiCatino<sup>®</sup> 600 can be easily integrated into your roasting system independent of your roaster brand. The only requirements are separate exhaust air pipes and an external cyclone for the roasting exhaust air

The catalyst converts smoke plumes and odours into clean and odourless air

An electrical hot air blower heats the roasting exhaust air to the needed operating temperature of the catalyst

Suitable for drum roasters with an exhaust air volume of up to approx. 600 Nm<sup>3</sup>/h (depending on roaster size) and up to approx. 30 kg/batch