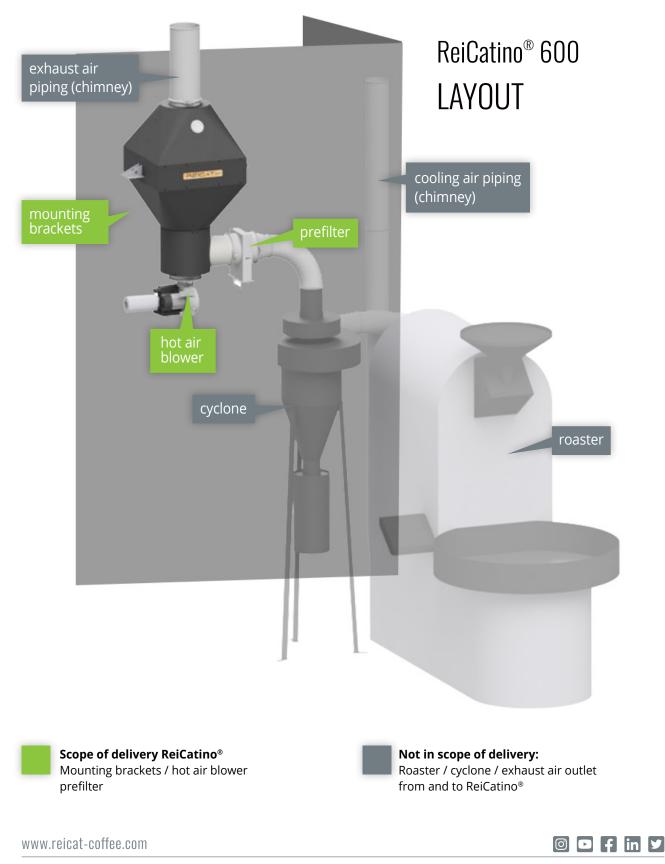

# ReiCat offers the needed solution

Our ReiCatino<sup>®</sup> 600 can be easily integrated into your roasting system independent of your roaster brand. The only requirements are separate exhaust air pipes and an external cyclone for the roasting exhaust air

The catalyst converts smoke plumes and odours into clean and odourless air

An electrical hot air blower heats the roasting exhaust air to the needed operating temperature of the catalyst

Suitable for drum roasters with an exhaust air volume of up to approx. 600 Nm<sup>3</sup>/h (depending on roaster size) and up to approx. 30 kg/batch

#### Catalyst chamber

688 x 932 x 1436 mm (BxTxH) ((incl. isolation)

Prefilter (5 kg)

Filters coffee chaffs out of the air which the cyclone does not capture

#### Electrical hot air blower

Ensures the required working temperature for the  $\ensuremath{\mathsf{ReiCatino}}\xspace^{\ensuremath{\$}}$ 