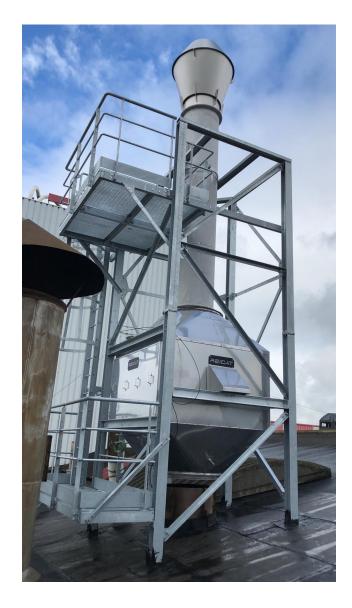

# ReiCat offers your ideal solution!

Our ReiCat Industrial can easily be integrated into your roasting process independent of your roaster

The catalyst converts smoke and odour plumes into harmless, odourless air

A gas burner heats up the roasting air to the required conversion temperature of the catalyst

Suitable for roasters from 60 kg up to 720 kg/batch with capacities from 600 up to 7,500 Nm<sup>3</sup>/h

www.reicat-coffee.com

#### Material

Stainless steel

Installation Suitable for outdoor and indoor installation

Individual parameters (dimensions, weight, heating power & input, output flange and additional components) depend on customer requirements and can be individually customised