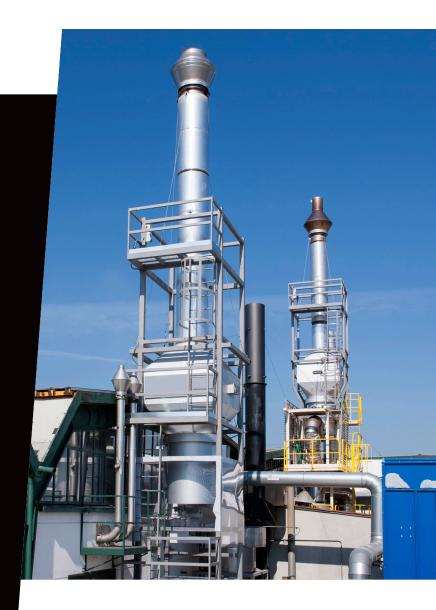

# ReiCat offers your ideal solution!

Our ReiCat Industrial can easily be integrated into your roasting process independent of your roaster

The catalyst converts smoke and odour plumes into harmless, odourless air

A gas burner heats up the roasting air to the required conversion temperature of the catalyst

Suitable for roasters from 60 kg up to 720 kg/batch with capacities from 600 up to 7,500 Nm<sup>3</sup>/h

www.reicat-coffee.com